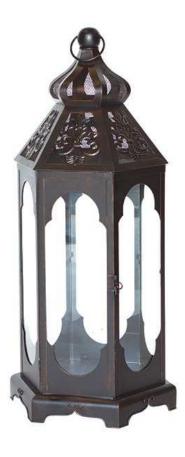

## Peak Season Victoria Outdoor Lantern

The Victoria Lantern is oval in shape with latch front door, top carrying loop, and glass panels. It is made from ecoated or automotive grade steel that provides for outdoor use. Hand painted burnished finish that provides a distressed and weathered appearance along key points. Features beautiful webbing at top with lace like design. Place a candle or three inside to create an inviting atmosphere for your special outdoor area. Comes fully assembled and does not include candles. Finish: Burnished Bronze Collection Name: Victoria Material: Ecoated Steel