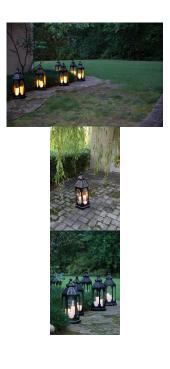

## Peak Season Victoria Outdoor Lantern

The Victoria Lantern is oval in shape with latch front door, top carrying loop, and glass panels. It is made from ecoated or automotive grade steel that provides for outdoor use. Hand painted burnished finish that provides a distressed and weathered appearance along key points. Features beautiful webbing at top with lace like design. Place a candle or three inside to create an inviting atmosphere for your special outdoor area. Comes fully assembled and does not include candles. Finish: Burnished Bronze Collection Name: Victoria Material: Ecoated Steel